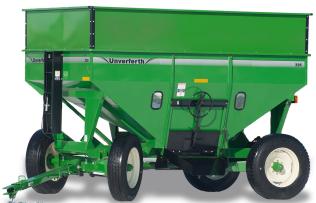

## **Gravity Boxes**

- Capacities range from 190 to 400 bushel
- · Low center of gravity and balanced weight distribution for stable towing
- Rack and pinion mechanism on the door wheel permits easy opening

## **Gravity Wagon Assemblies**

• Match a gravity box with a running gear to make a gravity wagon assembly that is versatile enough to handle all of your grain, seed, feed and fertilizer hauling needs

Think about all voids an Unverferth gravity box, running gear or gravity wagon assembly could fill on your farm and then visit **umequip.com** or see your nearest dealer today!