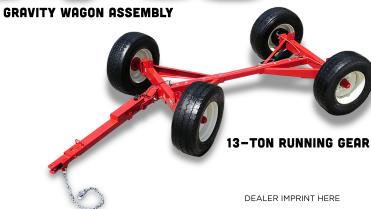

## **Running Gears**

- Carrying capacities range from 13-ton to 8-ton
- Stake pockets and adjustable wheelbase to match a variety of box sizes
- Length-adjustable coupling pole and heavy-duty spindles and hubs

## **Gravity Wagon Assemblies**

• Match a gravity box with a running gear to make a gravity wagon assembly that is versatile enough to handle all of your grain, seed, feed and fertilizer hauling needs

Think about all voids an Unverferth gravity box, running gear or gravity wagon assembly could fill on your farm and then visit **umequip.com** or see your nearest dealer today!